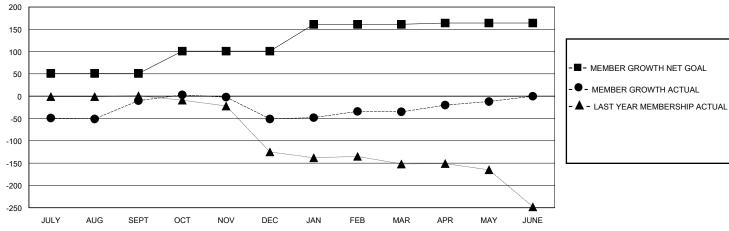

## GOALS AND ACTUAL MEMBERS CUMULATIVE

| - ■ - MEMBER GROWTH NET GOAL |
|------------------------------|
|------------------------------|

| DROPPED CLUBS: 5 |     |
|------------------|-----|
| DROPPED MEMBERS  |     |
| DECEASED         | 5   |
| CLUB CANCELLED   | 45  |
| OTHER            | 122 |
| TOTAL            | 172 |

## District 118 U

Results as of: 5/31/2024

| GMT: | LOCATION Republic of Türkiye | GMT CA |
|------|------------------------------|--------|
|      |                              |        |

|                       | Club          | S         |                       |               | Men                    | nbers                   |                                                    |
|-----------------------|---------------|-----------|-----------------------|---------------|------------------------|-------------------------|----------------------------------------------------|
| RESULTS FOR 2023-2024 |               |           | RESULTS FOR 2023-2024 |               |                        |                         |                                                    |
| QUARTER               | NEW CLUB GOAL | NEW CLUBS | DROPPED CLUBS         | QUARTER MEME  | BER GROWTH NET<br>GOAL | MEMBER GROWTH<br>ACTUAL | DROPPED<br>MEMBERS ACTUAL<br>(including transfers) |
| JULY/AUG/SEPT         | 1             | 1         | 3                     | JULY/AUG/SEPT | 51                     | 62                      | 66                                                 |
| OCT/NOV/DEC           | 0             | 0         | 0                     | OCT/NOV/DEC   | 50                     | 26                      | 65                                                 |
| JAN/FEB/MAR           | 2             | 0         | 2                     | JAN/FEB/MAR   | 60                     | 34                      | 14                                                 |
| APR/MAY/JUNE          | 1             | 0         | 0                     | APR/MAY/JUNE  | 3                      | 51                      | 27                                                 |