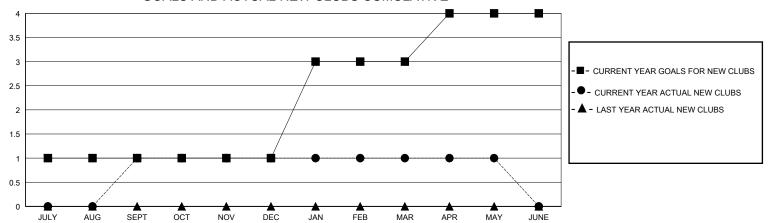

## GOALS AND ACTUAL NEW CLUBS CUMULATIVE

## District 118 U

Results as of: 5/31/2024

| GMT: | LOCATION Republic of Türkiye | GMT CA |
|------|------------------------------|--------|
|      |                              |        |

|                       | Club          | S         |                       |               | Men                    | nbers                   |                                                    |
|-----------------------|---------------|-----------|-----------------------|---------------|------------------------|-------------------------|----------------------------------------------------|
| RESULTS FOR 2023-2024 |               |           | RESULTS FOR 2023-2024 |               |                        |                         |                                                    |
| QUARTER               | NEW CLUB GOAL | NEW CLUBS | DROPPED CLUBS         | QUARTER MEME  | BER GROWTH NET<br>GOAL | MEMBER GROWTH<br>ACTUAL | DROPPED<br>MEMBERS ACTUAL<br>(including transfers) |
| JULY/AUG/SEPT         | 1             | 1         | 3                     | JULY/AUG/SEPT | 51                     | 62                      | 66                                                 |
| OCT/NOV/DEC           | 0             | 0         | 0                     | OCT/NOV/DEC   | 50                     | 26                      | 65                                                 |
| JAN/FEB/MAR           | 2             | 0         | 2                     | JAN/FEB/MAR   | 60                     | 34                      | 14                                                 |
| APR/MAY/JUNE          | 1             | 0         | 0                     | APR/MAY/JUNE  | 3                      | 51                      | 27                                                 |